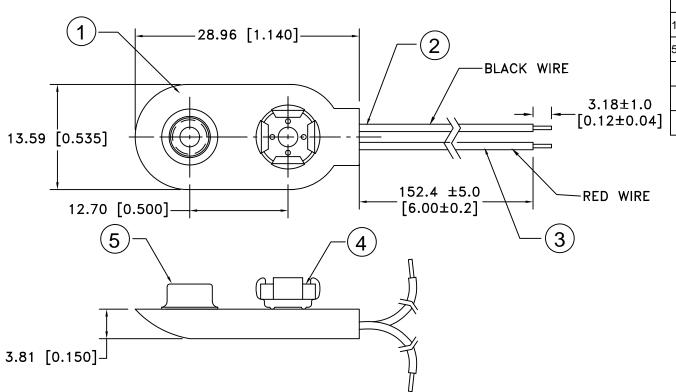

## NOTE:

ORIENTATION OF SNAPS AND WIRES VARIES AND IS SHOWN FOR REFERENCE ONLY. RED WIRE TO POSITIVE CONTACT. BLACK WIRE TO NEGATIVE CONTACT.

## **ROHS COMPLIANT**

| N0.                               | PART NAME     | ART NAME MATERIAL                          |            | Tolerance         | Mer.                                                         |     | nory Protection Devices, Inc                   |                  |                  |
|-----------------------------------|---------------|--------------------------------------------|------------|-------------------|--------------------------------------------------------------|-----|------------------------------------------------|------------------|------------------|
| 1                                 | COVER         | COVER PVC COVER OVER FIBERBOARD            |            | (Except as noted) |                                                              | 200 | Broad Hollow Road, Farmingdale, New York 11735 |                  |                  |
| 2                                 | BLACK WIRE(-) | 24 AWG, UL-1007, CSA TR-64, 300V, 80°C     | 1          | decimal           |                                                              |     | Scale                                          | Drawn By B.S.    |                  |
| 3                                 | RED WIRE (+)  | 24 AWG, UL-1007, CSA TR-64, 300V, 80°C     | 1          | ±.5 (.020)        |                                                              |     |                                                |                  | ·                |
| 4                                 | FEMALE SNAP   | PHOSPHOR BRONZE, NICKLE PLATED, HEAVY DUTY | 1          |                   |                                                              |     |                                                |                  | Approved By T.B. |
| 5 MALE SNAP BRASS NICKLE PLATED 1 |               |                                            | Fractional | Title             | Title 9 VOLT BATTERY SNAP-I STYLE, HEAVY DUTY, 6" WIRE LEADS |     |                                                | YLE. HEAVY DUTY. |                  |
|                                   |               |                                            |            | ± .8 (.030)       |                                                              |     |                                                |                  | ,,               |
|                                   |               | Angular                                    | Date       |                   | Drawing Number                                               |     |                                                |                  |                  |
|                                   |               | ± 3°                                       | 5/02,      | /08 BS6I-HD       |                                                              | -HD |                                                |                  |                  |